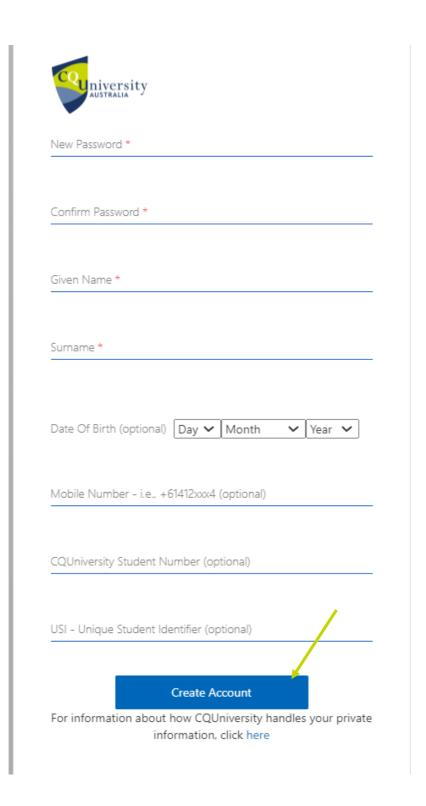

### Step Seven: Complete the information required that has a red asterix and click 'Create Account'