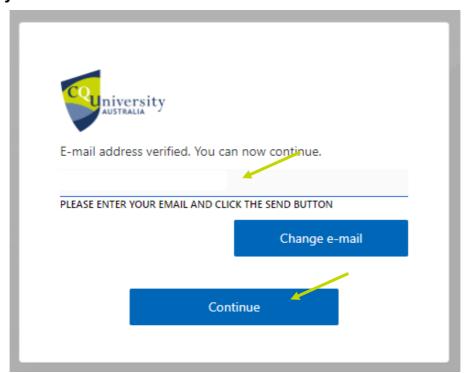

Courses'



Step Two: For existing students – enter your email address and password and click 'Sign In'



Step Three: For NEW STUDENTS - Click on 'Sign up Now' OR:

EXISTING STUDENTS - you can sign in, OR login with your Google or Microsoft accounts.



### Step Four: If logging in OR creating an account - Enter your email address and Click 'Send Verification Code'.

If you are signing in with your Google or Microsoft accounts, please follow their respective instructions.



### Step Five: Check your emails for the Verification Code and enter the Code below and click on 'Verify Code'.

If you are signing in with Google or Microsoft accounts, the verification code will display on your respective browser screen.



Step Six: Enter your email address in the field below and click 'Continue'



### Step Seven: Complete the information required that has a red asterix and click 'Create Account'



#### Step Eight: You can search our courses clicking 'Browse' under 'Available CPD Courses'

To find a course you wish to enrol in, browse through the Categories



Step Nine: You can search for the course you wish to enrol in, by browsing the Dashboard Categories or use the search function



Step Ten: Once you have found the course you wish to enrol in, click into the course, if a payment is required, you will need to pay via our secure payment portal by clicking here



If you have any issues accessing a course, please contact us as: <a href="mailto:CPD-Enquiries@cqu.edu.au">CPD-Enquiries@cqu.edu.au</a>