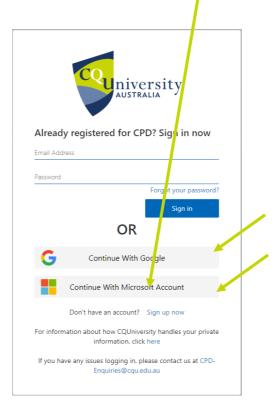

Step Two: For existing students – enter your email address and password and click 'Sign In'

Step Three: For NEW STUDENTS - Click on 'Sign up Now' OR:

EXISTING STUDENTS - you can sign in, OR login with your Google or Microsoft accounts.