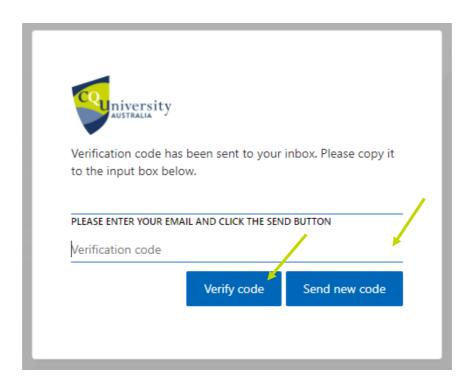

### Step Five: Check your emails for the Verification Code and enter the Code below and click on 'Verify Code'.

If you are signing in with Google or Microsoft accounts, the verification code will display on your respective browser screen.