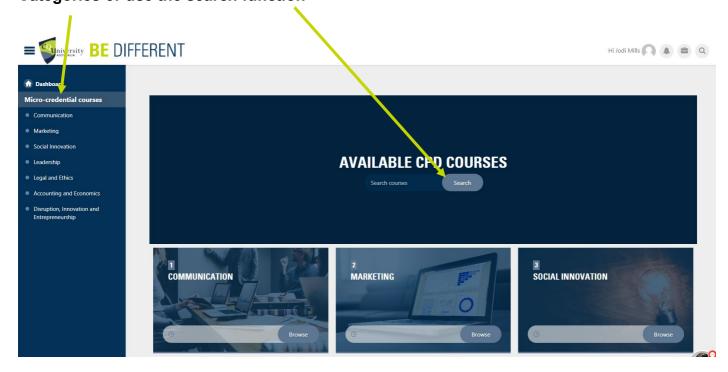

#### Step Eight: You can search our courses clicking 'Browse' under 'Available CPD Courses'

To find a course you wish to enrol in, browse through the Categories

Step Nine: You can search for the course you wish to enrol in, by browsing the Dashboard Categories or use the search function