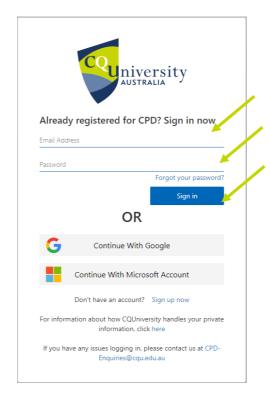

Step Two: For existing students – enter your email address and password and click 'Sign In'

Step Three: For NEW STUDENTS - Click on 'Sign up Now' OR:

EXISTING STUDENTS - you can sign in, OR login with your Google or Microsoft accounts.