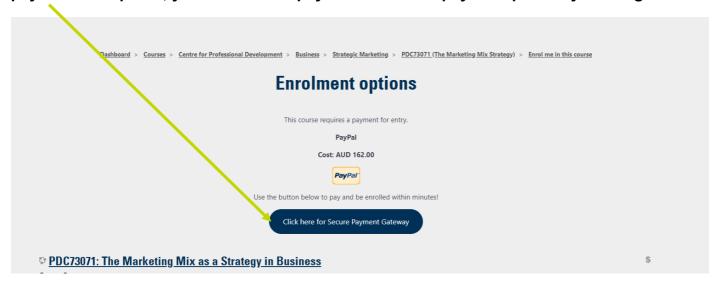

Step Ten: Once you have found the course you wish to enrol in, click into the course, if a payment is required, you will need to pay via our secure payment portal by clicking here

If you have any issues accessing a course, please contact us as: <a href="mailto:CPD-Enquiries@cqu.edu.au">CPD-Enquiries@cqu.edu.au</a>