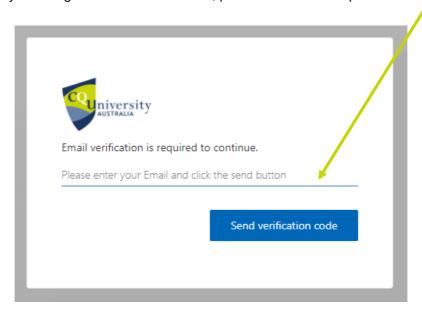

### Step Four: If logging in OR creating an account - Enter your email address and Click 'Send Verification Code'.

If you are signing in with your Google or Microsoft accounts, please follow their respective instructions.