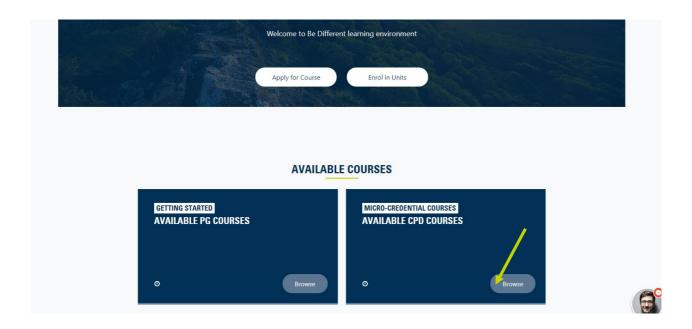

#### Step Eight: You can search our courses clicking 'Browse' under 'Available CPD Courses'

To find a course you wish to enrol in, browse through the Categories

Step Nine: You can search for the course you wish to enrol in, by browsing the Dashboard Categories or use the search function