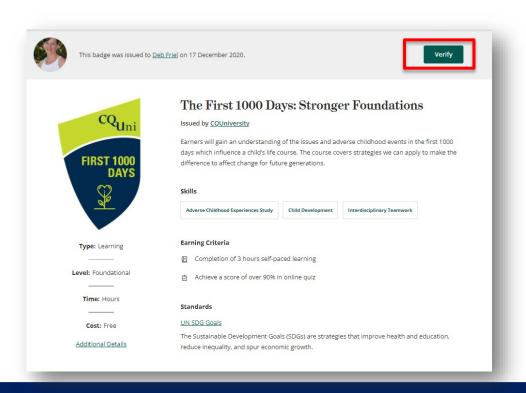

#### STEP 2 SET UP YOUR CREDLY ACCOUNT

Access your *Dashboard* and click on the badge to view. Click on *Verify* to verify the elements of the badge.

Click on the badge.

Change it *Public* to share and print the certificate.