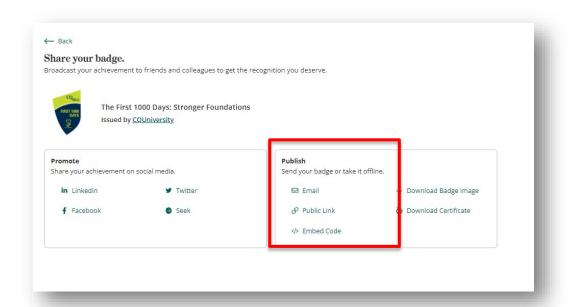

#### STEP 4 PUBLISH YOUR BADGE

Go back to the **Share** page on your **Dashboard**.

Choose how you would like to publish.

Tip: You embed links into a Portfolio document, share a link (public or private) to a potential employer or email the badge.

#### STEP 5 PROMOTE YOUR BADGE ON SOCIAL MEDIA

You can *Promote* your digital badge to showcase your achievement on social media by choosing a platform.