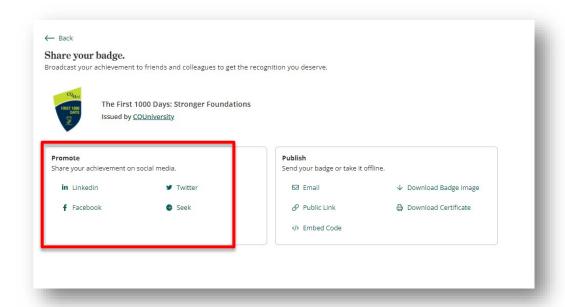

#### STEP 4 PUBLISH YOUR BADGE

Go back to the **Share** page on your **Dashboard**.

Choose how you would like to publish.

Tip: You embed links into a Portfolio document, share a link (public or private) to a potential employer or email the badge.

#### STEP 5 PROMOTE YOUR BADGE ON SOCIAL MEDIA

You can *Promote* your digital badge to showcase your achievement on social media by choosing a platform.