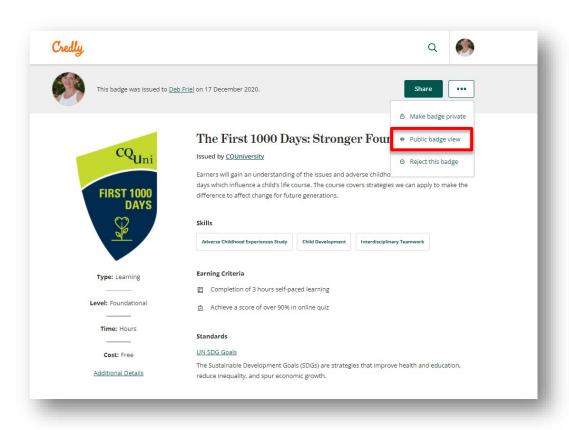

#### STEP 2 SET UP YOUR CREDLY ACCOUNT

Access your *Dashboard* and click on the badge to view. Click on *Verify* to verify the elements of the badge.

Click on the badge.

Change it *Public* to share and print the certificate.

Tip: If badge is private, you will need to make it public to share and print the certificate. You can switch it back to private once you have printed a certificate.

Click on Share.

Here you have multiple choices.