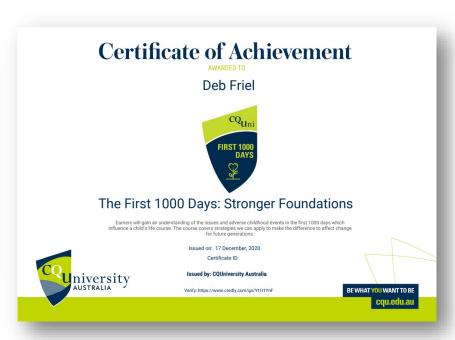

To print a certificate, click on **Download Certificate**.

The **Print** command will open.

Click on **Download PDF** and this will automatically download your certificate to your downloads folder.