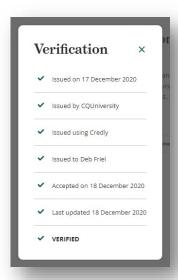

#### STEP 2 SET UP YOUR CREDLY ACCOUNT

Access your *Dashboard* and click on the badge to view. Click on *Verify* to verify the elements of the badge.

Click on the badge.

Change it *Public* to share and print the certificate.