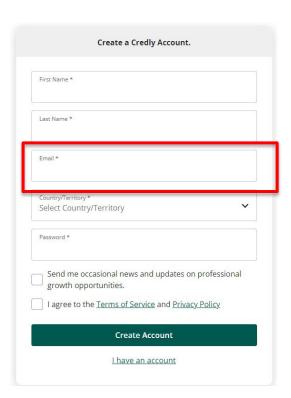

#### STEP 2 SET UP YOUR CREDLY ACCOUNT

Go to the <u>Credly</u> *page* and create your account using the *same email* address as your *BeDifferent* email.