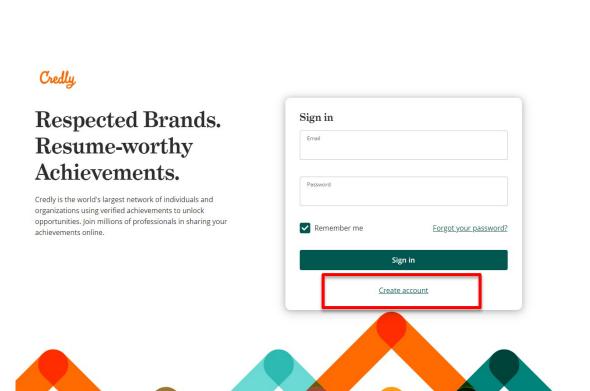

#### STEP 2 SET UP YOUR CREDLY ACCOUNT

Go to the <u>Credly</u> *page* and create your account using the *same email* address as your *BeDifferent* email.