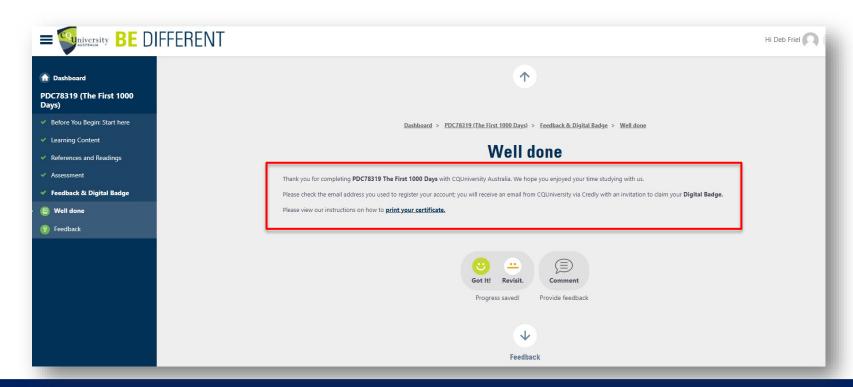

#### STEP 1 FINDING YOUR DIGITAL BADGE

At the completion of your micro-credential this screen will appear. *Check for an email* (including your junk folder) to the *same email* you registered with as a student on BeDifferent.