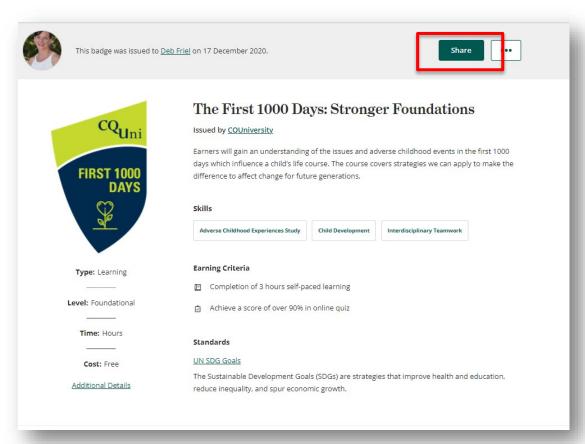

Tip: If badge is private, you will need to make it public to share and print the certificate. You can switch it back to private once you have printed a certificate.

Click on Share.

Here you have multiple choices.