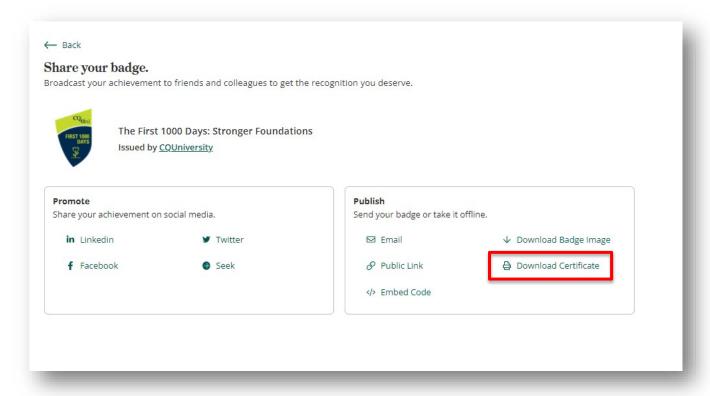

To print a certificate, click on **Download Certificate**.

The **Print** command will open.

Click on **Download PDF** and this will automatically download your certificate to your downloads folder.