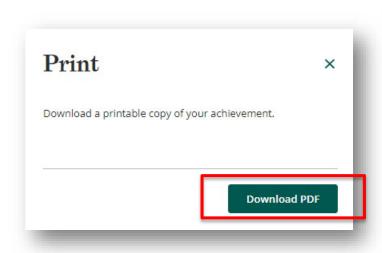

To print a certificate, click on **Download Certificate**.

The **Print** command will open.

Click on **Download PDF** and this will automatically download your certificate to your downloads folder.